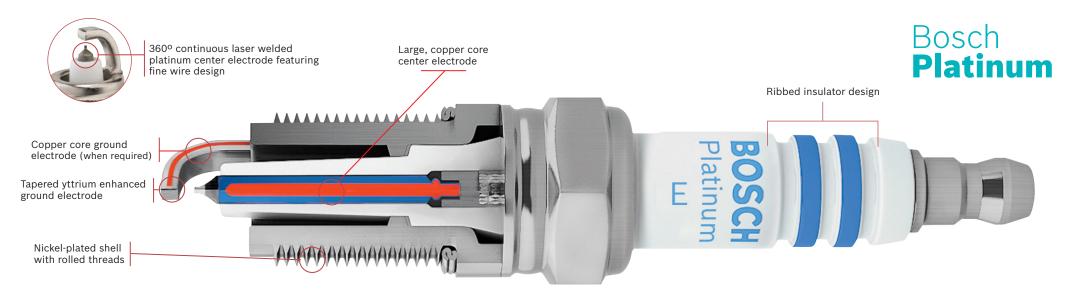

| Feature                                                       | Benefit                                                                 |
|---------------------------------------------------------------|-------------------------------------------------------------------------|
| Center electrode:                                             |                                                                         |
| <ul> <li>360° continuous laser welded platinum tip</li> </ul> | <ul> <li>Promotes durability and long life</li> </ul>                   |
| Fine wire design                                              | <ul> <li>Delivers improved ignitability and performance life</li> </ul> |
| Copper core                                                   | <ul> <li>Provides broader heat range to resist pre-ignition</li> </ul>  |
| Ground electrode:                                             |                                                                         |
| Tapered shape                                                 | <ul> <li>Reduces flame shrouding for improved combustion</li> </ul>     |
| Yttrium enhanced                                              | Resist wear                                                             |
| <ul> <li>Copper core (when required)</li> </ul>               | <ul> <li>Provides broader heat range to resist pre-ignition</li> </ul>  |
| Nickel-plated shell with rolled threads                       | Provides complete anti-seize and corrosion protection                   |
| Ribbed insulator design                                       | Prevents misfires due to flash-over                                     |
| 4-year performance satisfaction guarantee                     | Gives you miles of worry-free driving                                   |